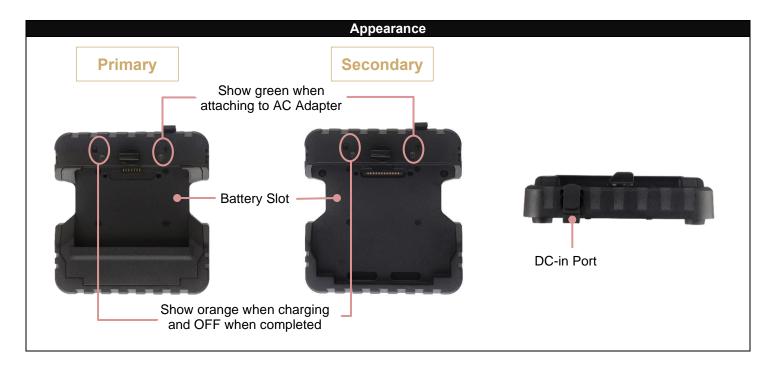

### **Features**

| LED Indicators and Charging Ports |                                      |  |
|-----------------------------------|--------------------------------------|--|
| Power Indicator                   | Green (When attaching to AC Adapter) |  |
| Charge Indicator                  | - Orange/OFF(Charging/Completed)     |  |
| Battery Slot                      | – Battery Charging Slot x 1          |  |
|                                   | – Applicable Batteries:              |  |
|                                   | -DE13 Primary Battery                |  |
|                                   | -DE13 Secondary Battery              |  |