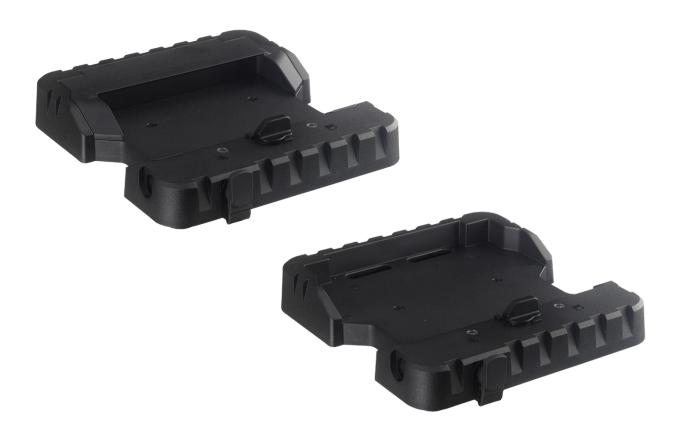

# SINGLE BATTERY CHARGER SCDE

- For DE13 Battery only
- Two types of Battery Charger available accordingly to the Primary and Secondary Batteries' dimensions

- Specifications subject to change without notice.
- Copyright© 2023, MilDef Crete Inc. and MilDef Crete Australasia Pty Ltd.
- All rights reserved. No part of this publication may be reproduced and modified without the written permission of MilDef Crete Inc. and MilDef Crete Australasia Pty Ltd.

## SINGLE BATTERY CHARGER SCDE