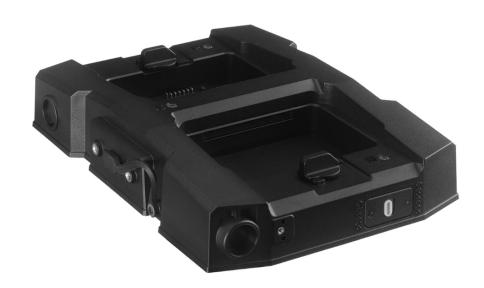

## **MULTI BATTERY CHARGER**

# **MCDH**

- For DH8 Battery only
- Designed with Charge Mode and Storage Mode.
- Two battery slots operate independently to increase operating efficiency
- Support Quick Charging up to 2.0A
- With CE/FCC/UKCA/RCM certified

### **MULTI BATTERY CHARGER**

### **MCDH**

| Physical Characteristics |                                 |
|--------------------------|---------------------------------|
| Dimension                | – 198 (L) x 137 (W) x 43 (H) mm |
| Weight                   | – Approx. 456 g                 |