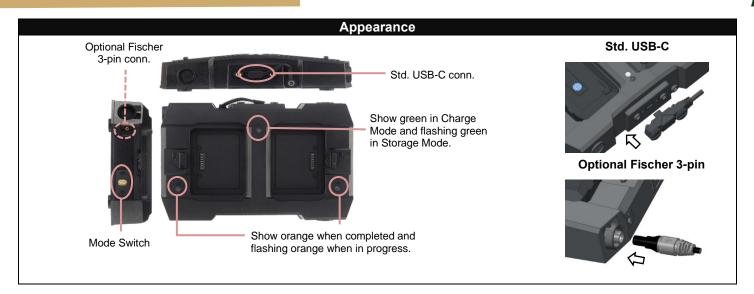

### **Features**

| Operation Mode |                                          |  |
|----------------|------------------------------------------|--|
| Charge Mode    | - 2 hours to fully-charged.              |  |
| Storage Mode   | <ul><li>1 hour, charged to 50%</li></ul> |  |
|                | – 3.5 hours, discharged to 50%           |  |

| LED Indicators and Charging Ports |                                                                                     |  |
|-----------------------------------|-------------------------------------------------------------------------------------|--|
| Power Indicator                   | - Green (Charge Mode)                                                               |  |
|                                   | – Flashing Green (Storage Mode)                                                     |  |
| Charge Indicator                  | - Orange (Completed)                                                                |  |
|                                   | - 100% charged in Charge Mode                                                       |  |
|                                   | - 50% charged in Storage Mode                                                       |  |
|                                   | - Flashing Orange (In progress)                                                     |  |
| Battery Slot                      | – Battery Slot x 2                                                                  |  |
|                                   | - Support Quick Charging (max. 2.0A)                                                |  |
|                                   | <ul> <li>Applicable Batteries: Battery pack BDH82A (Li-ion 7.2V/2700mAh)</li> </ul> |  |

| Electronic Characteristics (DC Input) |                                       |  |
|---------------------------------------|---------------------------------------|--|
| Standard: USB-C Connector             | - 20V<br>- 60W AC Adapter             |  |
| Optional: Fischer 3-pin Connector     | - 12~32V with BVA<br>- 90W AC Adapter |  |