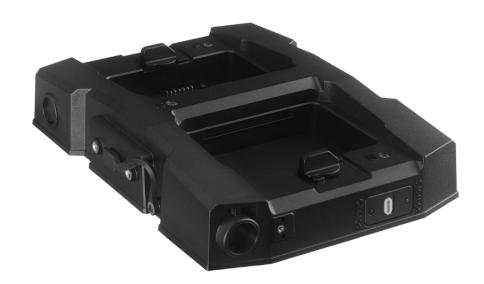

## **MULTI BATTERY CHARGER**

# **MCDH**

**₹**mild∈F

- For DH8 Battery only
- Designed with Charge Mode and Storage Mode.
- Two battery slots operate independently to increase operating efficiency
- Support Quick Charging up to 2.0A
- With CE/FCC/UKCA/RCM certified