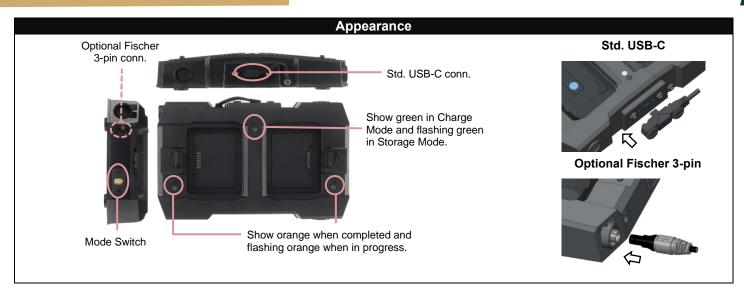

| LED Indicators and Charging Ports |                                                                   |  |
|-----------------------------------|-------------------------------------------------------------------|--|
| Power Indicator                   | - Green (Charge Mode)                                             |  |
|                                   | - Flashing Green (Storage Mode)                                   |  |
| Charge Indicator                  | - Orange (Completed) - 100% charged in Charge Mode                |  |
|                                   | - 50% charged in Storage Mode  - Flashing Orange (In progress)    |  |
|                                   | - Battery Slot x 2                                                |  |
| Battery Slot                      | - Support Quick Charging (max. 2.0A)                              |  |
|                                   | - Applicable Batteries: Battery pack BDH82A (Li-ion 7.2V/2700mAh) |  |

|                                   | Electronic Characteristics (DC Input) |
|-----------------------------------|---------------------------------------|
| Standard: USB-C Connector         | – 20V                                 |
|                                   | - 60W AC Adapter                      |
| Optional: Fischer 3-pin Connector | - 12~32V with BVA                     |
|                                   | – 90W AC Adapter                      |