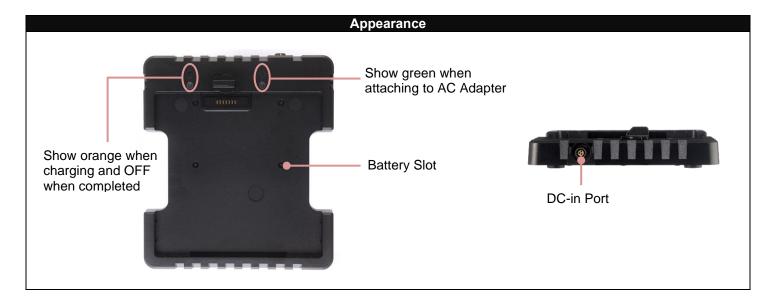

### **Features**

| LED Indicators and Charging Ports      |  |
|----------------------------------------|--|
| – Green (When attaching to AC Adapter) |  |
| – Orange/OFF(Charging/Completed)       |  |
| – Battery Charging Slot x 1            |  |
| – DS Standard Battery                  |  |
| – DS Double-Capacity Battery           |  |
|                                        |  |