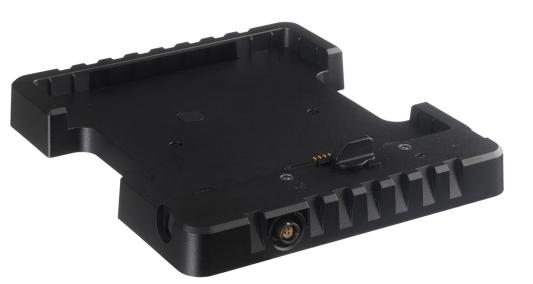

# SINGLE BATTERY CHARGER SCDS

- For DS Series Battery only
- Designed with features including status indicators, secure
   DC-in Fischer connector, and BVA protection

- Specifications subject to change without notice.
- Copyright© 2023, MilDef Crete Inc. and MilDef Crete Australasia Pty Ltd.
- All rights reserved. No part of this publication may be reproduced and modified without the written permission of MilDef Crete Inc. and MilDef Crete Australasia Pty Ltd.
- All product and company names are trademarks or registered trademarks of their respective holders.

## SINGLE BATTERY CHARGER SCDS

### **Features**

| LED Indicators and Charging Ports      |  |
|----------------------------------------|--|
| – Green (When attaching to AC Adapter) |  |
| – Orange/OFF(Charging/Completed)       |  |
| – Battery Charging Slot x 1            |  |
| – DS Standard Battery                  |  |
| – DS Double-Capacity Battery           |  |
|                                        |  |